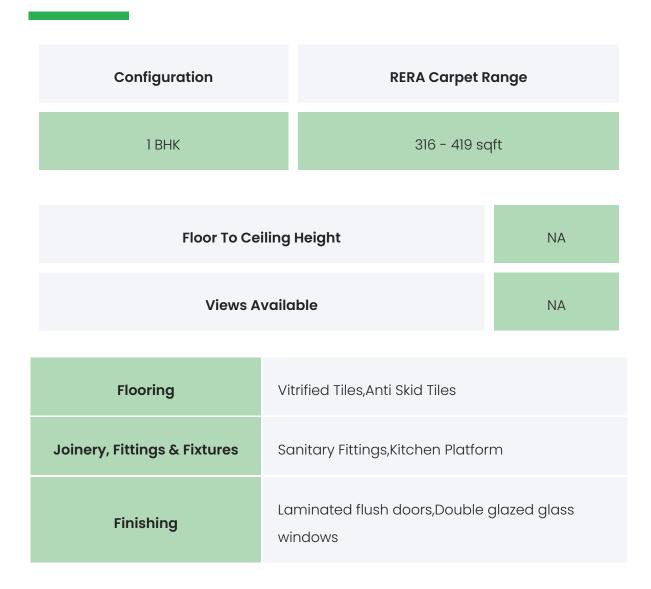

### **PROJECT & AMENITIES**

| Time Line                    | Size      | Typography |
|------------------------------|-----------|------------|
| Completed on 30th June, 2023 | 2031 Sqmt | 1 BHK      |